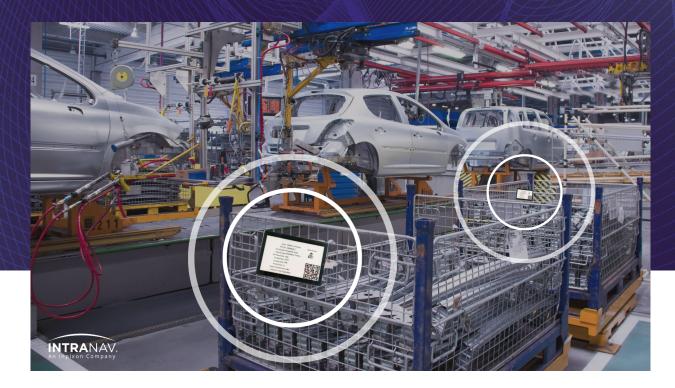

# Digital manufacturing information for intelligent production control

The use of digital paper or so-called E-Ink displays can drastically reduce operational costs (OPEX) in manufacturing and intralogistics and optimize processes. A significant advantage in the combination of an E-Ink display/TAG with the **INTRA**NAV.**IO** platform is not only the elimination of conventional paper lists, receipts, order papers, but also the possibility to adapt content dynamically and in real-time in the process. Thus, instructions for employees and important information for shippers can be dynamically synchronized based on changes in the management system as well as on the E-Ink TAGs.

We offer you completely new possibilities to implement and control your workflows.