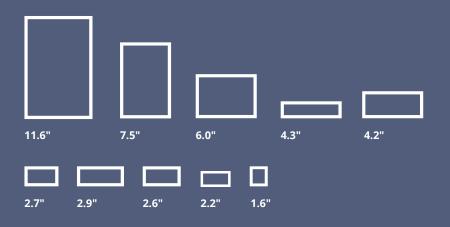

#### 10 different sizes of E-Ink TAGs are included

32 INTRANAV.RTLS E-Ink TAGs in a practical suitcase